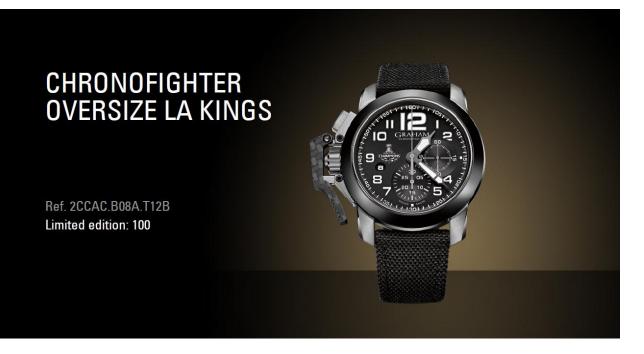

| Functions  | Chronograph (seconds, 30 minutes counter). Date at 8 o'clock<br>Hours, minutes, seconds                                                                                                                                                            |
|------------|----------------------------------------------------------------------------------------------------------------------------------------------------------------------------------------------------------------------------------------------------|
| Caliber    | Caliber G1747, automatic chronograph, 28'800 A/h (4 Hz), Incabloc shock absorber<br>25 jewels                                                                                                                                                      |
|            | Power reserve: 48 hours                                                                                                                                                                                                                            |
| Case       | 47 mm steel case with a white diamond (0.014 cts) on the right flank and 2012 inscription engraved                                                                                                                                                 |
|            | Black carbon left hand fast-action start/stop trigger and black rubber reset pusher<br>Black ceramic bezel                                                                                                                                         |
|            | Domed sapphire crystal, anti-reflective coating on both faces                                                                                                                                                                                      |
|            | Smoked sapphire crystal case back with LA Kings - Stanley Cup Champions logo and limited edition serial number                                                                                                                                     |
| Water      |                                                                                                                                                                                                                                                    |
| Resistance | 330 feet / 100 m / 10 bar                                                                                                                                                                                                                          |
| Dial       | Black dial, snailed hours and minutes counters, external rim with minute scale<br>LA Kings - Stanley Cup Champions logo at 9 o'clock<br>White Super-LumiNova hands, numerals and indexes, grey chronograph, minutes<br>and seconds counters' hands |
| Strap      | Black techno-fabric strap<br>Steel pin buckle                                                                                                                                                                                                      |